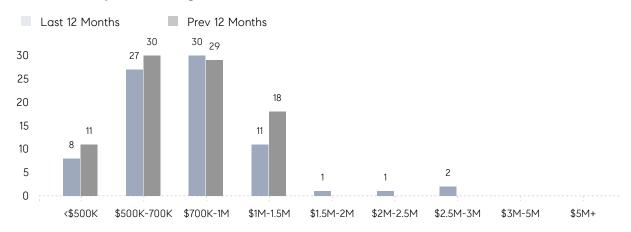

| % OF ASKING PRICE  | 91%       | 100%      |        |
|                | AVERAGE SOLD PRICE | \$651,000 | \$720,900 | -10%   |
|                | # OF CONTRACTS     | 4         | 1         | 300%   |
|                | NEW LISTINGS       | 1         | 3         | -67%   |
| Condo/Co-op/TH | AVERAGE DOM        | -         | 17        | -      |
|                | % OF ASKING PRICE  | -         | 100%      |        |
|                | AVERAGE SOLD PRICE | -         | \$333,000 | -      |
|                | # OF CONTRACTS     | 2         | 2         | 0%     |
|                | NEW LISTINGS       | 2         | 0         | 0%     |
|                |                    |           |           |        |

# Norwood

### JANUARY 2023

### Monthly Inventory



### Contracts By Price Range



### Listings By Price Range



# COMPASS



Compass makes no representations or warranties, express or implied, with respect to future market conditions or prices of residential product at the time the subject property or any competitive property is complete and ready for occupancy or with respect to any report, study, finding, recommendation or other information provided by Compass herein. Moreover, no warranty, express or implied, is made or should be assumed regarding the accuracy, adequacy, completeness, legality, reliability, merchantability or fitness for a particular purpose of any information, in part or whole, contained herein. All material is presented with the understanding that Compass shall not be deemed to provide legal, accounting or other professional services. This is no