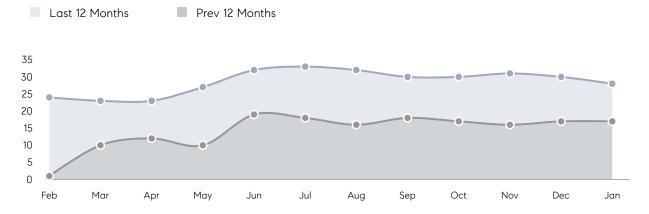

| 265%   |
|                | % OF ASKING PRICE  | 91%       | 100%      |        |
|                | AVERAGE SOLD PRICE | \$651,000 | \$720,900 | -10%   |
|                | # OF CONTRACTS     | 4         | 1         | 300%   |
|                | NEW LISTINGS       | 1         | 3         | -67%   |
| Condo/Co-op/TH | AVERAGE DOM        | -         | 17        | -      |
|                | % OF ASKING PRICE  | -         | 100%      |        |
|                | AVERAGE SOLD PRICE | -         | \$333,000 | -      |
|                | # OF CONTRACTS     | 2         | 2         | 0%     |
|                | NEW LISTINGS       | 2         | 0         | 0%     |
|                |                    |           |           |        |

# Norwood

### JANUARY 2023

### Monthly Inventory



### Contracts By Price Range



### Listings By Price Range



# COMPASS



Compass makes no representations or warranties, express or implied, with respect to future market conditions or prices of residential product at the time the subject property or any competitive property is complete and ready for occupancy or with respect to any report, study, finding, recommendation or other information provided by Compass herein. Moreover, no warranty, express or implied, is made or should be assumed regarding the accuracy, adequacy, completeness, legality, reliability, merchantability or fitness for a particular purpose of any information, in part or whole, contained herein. All material is presented with the understanding that Compass shall not be deemed to provide legal, accounting or other p