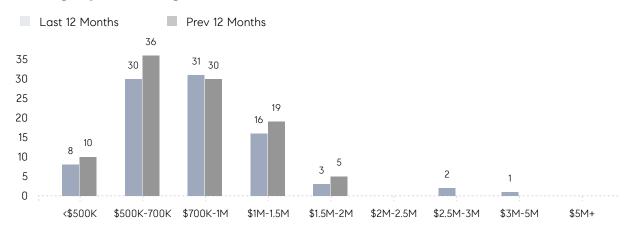

| 100%      |        |
|                | AVERAGE SOLD PRICE | \$651,000 | \$720,900 | -10%   |
|                | # OF CONTRACTS     | 4         | 1         | 300%   |
|                | NEW LISTINGS       | 1         | 3         | -67%   |
| Condo/Co-op/TH | AVERAGE DOM        | -         | 17        | -      |
|                | % OF ASKING PRICE  | -         | 100%      |        |
|                | AVERAGE SOLD PRICE | -         | \$333,000 | -      |
|                | # OF CONTRACTS     | 2         | 2         | 0%     |
|                | NEW LISTINGS       | 2         | 0         | 0%     |
|                |                    |           |           |        |

# Norwood

### JANUARY 2023

### Monthly Inventory



### Contracts By Price Range



### Listings By Price Range



# COMPASS



Compass makes no representations or warranties, express or implied, with respect to future market conditions or prices of residential product at the time the subject property or any competitive property is complete and ready for occupancy or with respect to any report, study, finding, recommendation or other information provided by Compass herein. Moreover, no warranty, express or implied, is made or should be assumed regarding the accuracy, adequacy, completeness, legality, reliability, merchantability or fitness for a particular purpose of any information, in part or whole, contained herein. All material is presented with the understanding that Compass shall not be deemed to provide legal, accounting or other professional services. This is not intended to solicit the purch